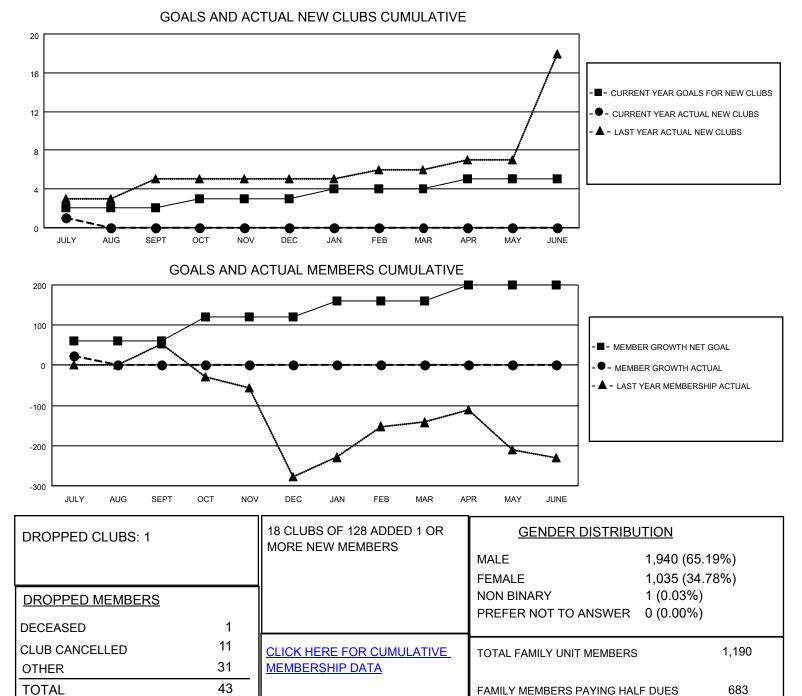

## LOCATION INDIA

District 3233 C

Results as of: 7/31/2022

| Clubs                 |               |           |               | Members               |                       |                         |                                                    |
|-----------------------|---------------|-----------|---------------|-----------------------|-----------------------|-------------------------|----------------------------------------------------|
| RESULTS FOR 2022-2023 |               |           |               | RESULTS FOR 2022-2023 |                       |                         |                                                    |
| QUARTER               | NEW CLUB GOAL | NEW CLUBS | DROPPED CLUBS | QUARTER               | ER GROWTH NET<br>GOAL | MEMBER GROWTH<br>ACTUAL | DROPPED<br>MEMBERS ACTUAL<br>(including transfers) |
| JULY/AUG/SEPT         | 2             | 1         | 1             | JULY/AUG/SEPT         | 60                    | 83                      | 43                                                 |
| OCT/NOV/DEC           | 1             | 0         | 0             | OCT/NOV/DEC           | 60                    | 0                       | 0                                                  |
| JAN/FEB/MAR           | 1             | 0         | 0             | JAN/FEB/MAR           | 40                    | 0                       | 0                                                  |
| APR/MAY/JUNE          | 1             | 0         | 0             | APR/MAY/JUNE          | 40                    | 0                       | 0                                                  |